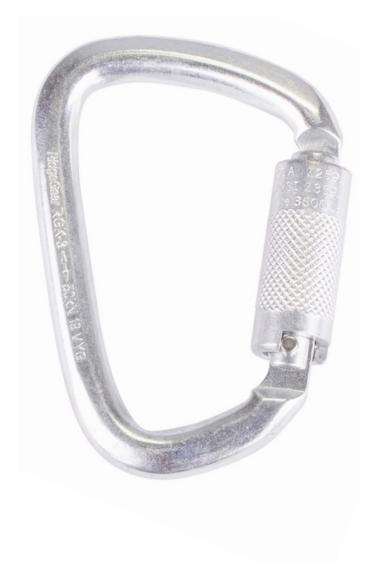

## 24MM STEEL TWISTLOCK KARABINER RGK3

This heavyweight karabiner is primarily fitted to the ends of fall arrest lanyards and horizontal temporary anchor lines, due to its high minimum breaking strength.

The twistlock closure makes this karabiner very safe to use, as it locks automatically when it is clipped into an anchorage point. The RGK3 is similar to the RGK2 except it is stronger and has a larger gate opening. The gate is extra strong as required by ANSI standards.

### ANSI Z359.12

Material: Steel
Plating: Zinc
Gate opening: 24mm
External length: 119mm
Closure type: Twistlock
MBS: 50kN
Weight: 300g